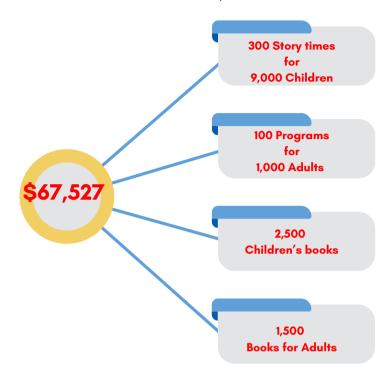

# How you helped the library

In the fiscal year 2022-2023, you donated \$67, 527. Those funds provided:

Thank you! Each year your gift helps fund areas of need like books and programming. We are grateful to you for allowing us to provide these resources. Can we count on your participation this year? Please donate today.